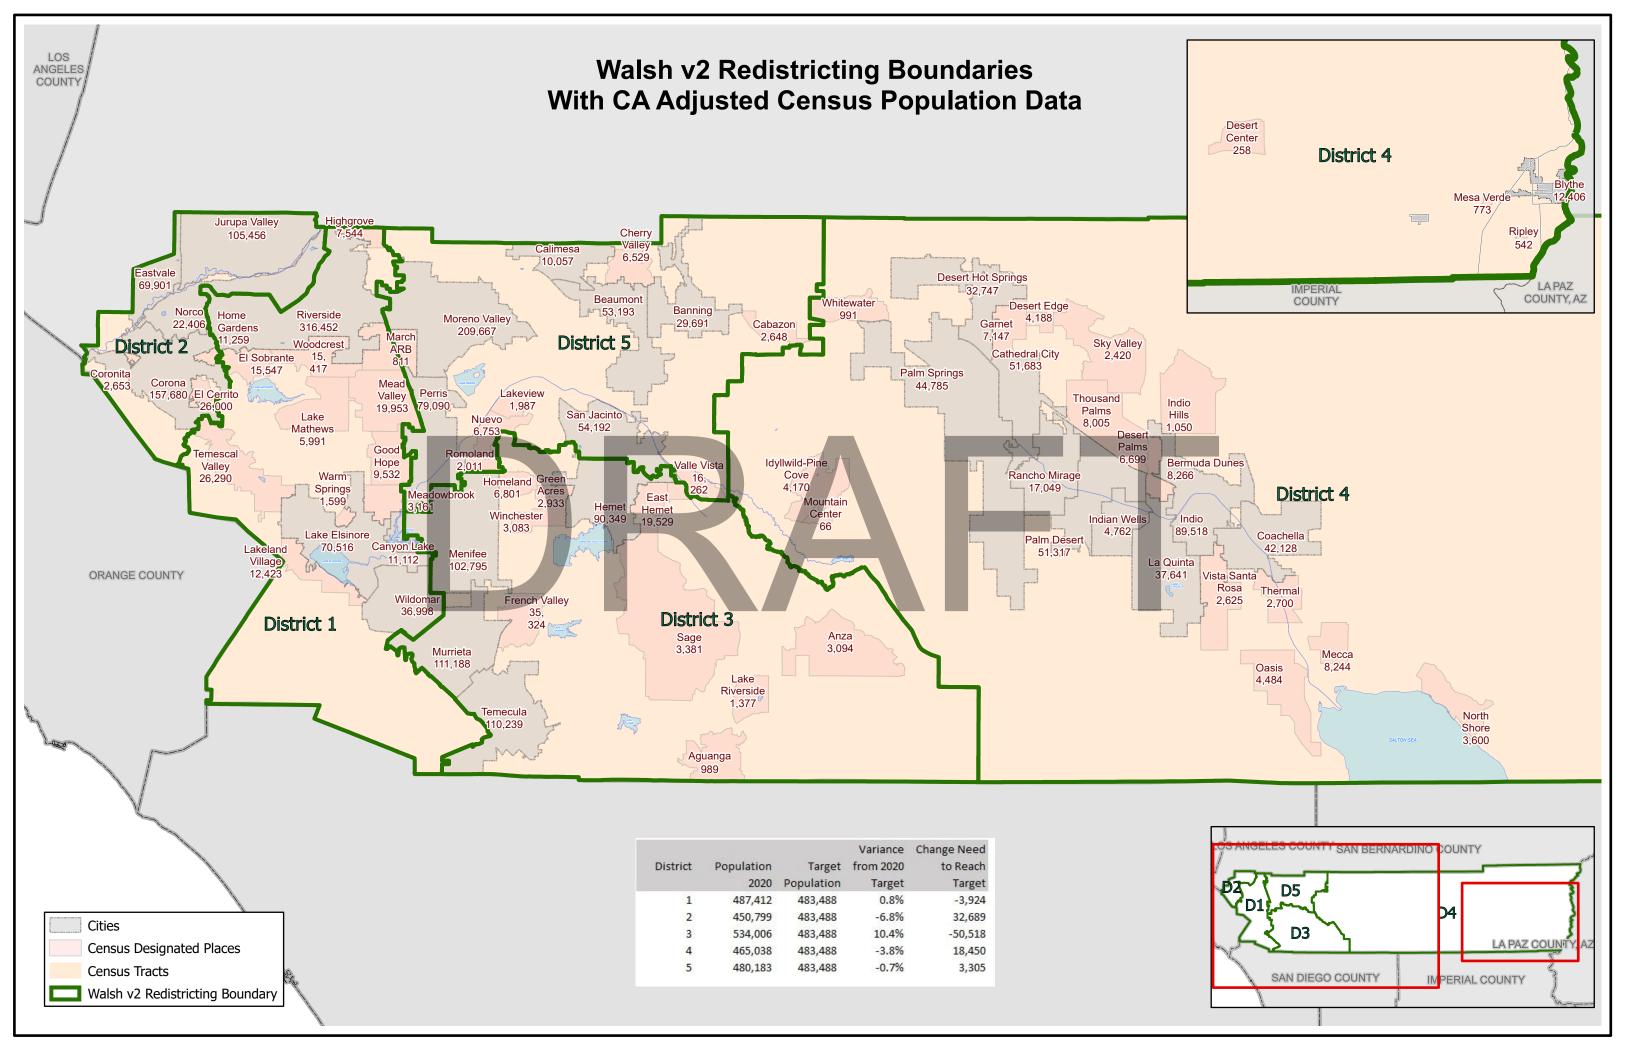

CA Adjusted 2020 Census Difference from 2021 Target Supervisorial District Population of 483,488

| District | Number  | Percent |
|----------|---------|---------|
| 1        | -3,924  | -0.81%  |
| 2        | 32,689  | 6.76%   |
| 3        | -50,518 | -10.45% |
| 4        | 18,450  | 3.82%   |
| 5        | 3,305   | 0.68%   |
|          |         |         |

| Percent Spread (Largent - Smallest) |
|-------------------------------------|
| 17.21%                              |

Source: California Statewide Database Public Law (P.L.) 94-171 and US Census Bureau Website, enacted by Congress in December 1975, requires the Census Bureau to provide states the opportunity to identify the small area geography for which they need datain order to conduct legislative redistricting.