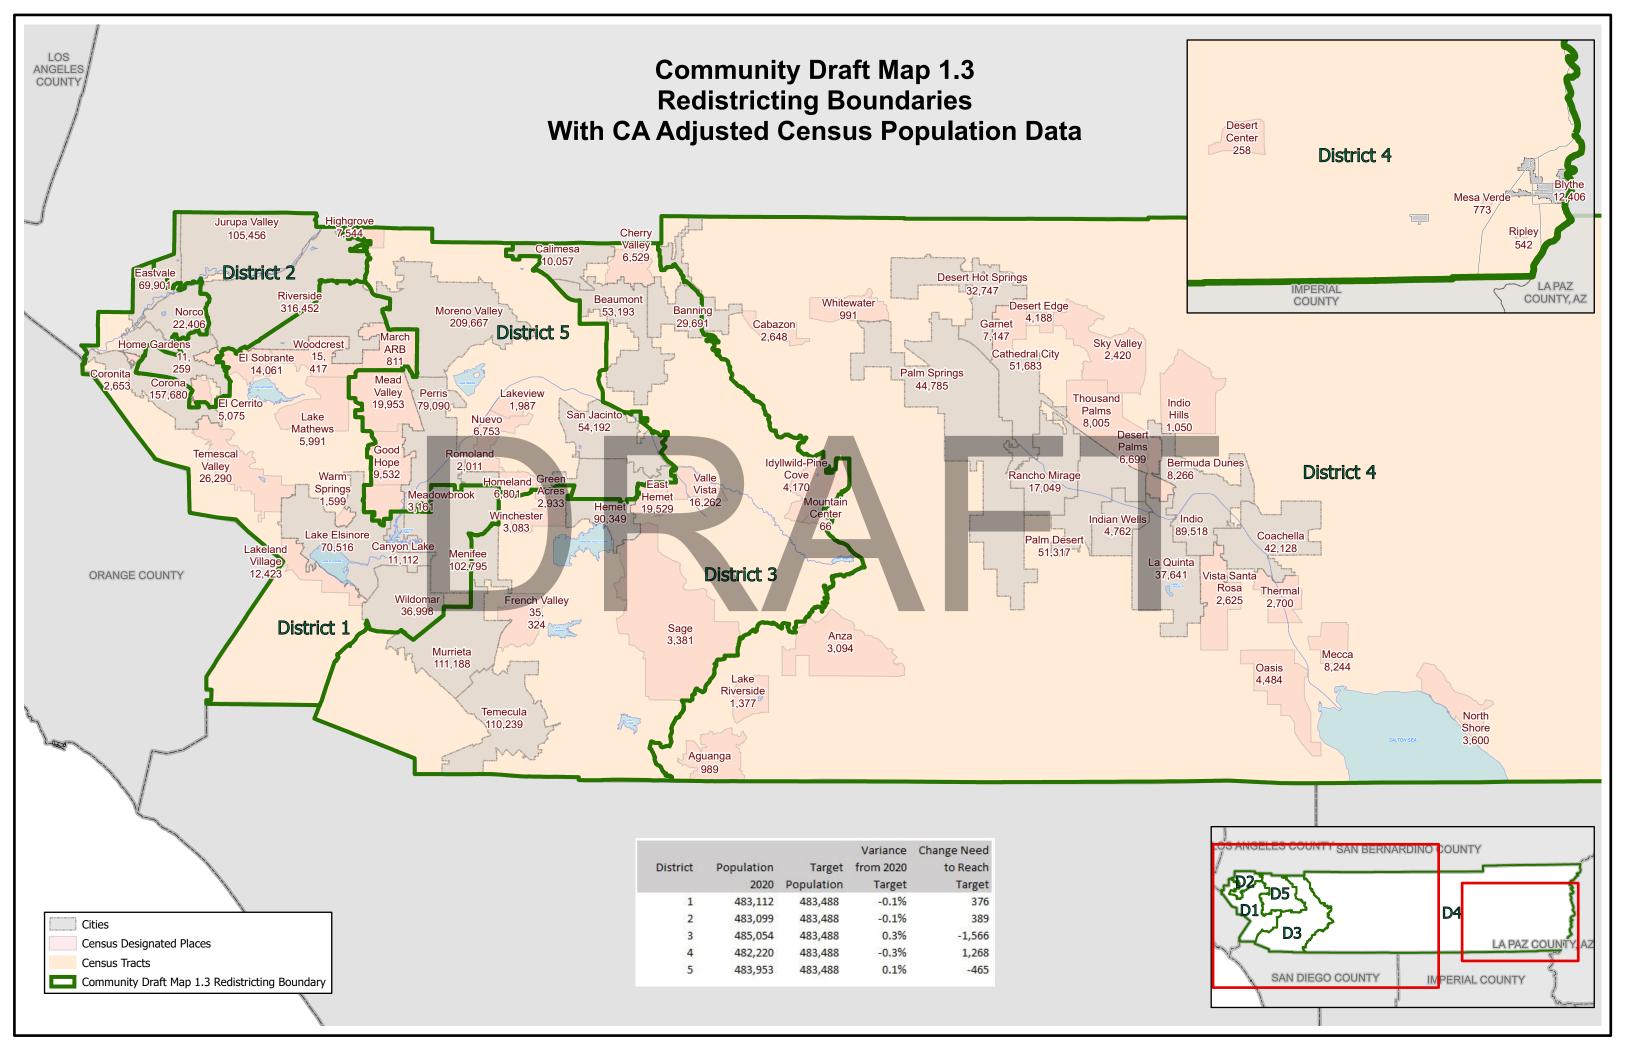

#### CA Adjusted 2020 Census Difference from 2021 Target Supervisorial District Population of 483,488

| District | Number | Percent |
|----------|--------|---------|
| 1        | 376    | 0.08%   |
| 2        | 389    | 0.08%   |
| 3        | -1,566 | -0.32%  |
| 4        | 1,268  | 0.26%   |
| 5        | -465   | -0.10%  |