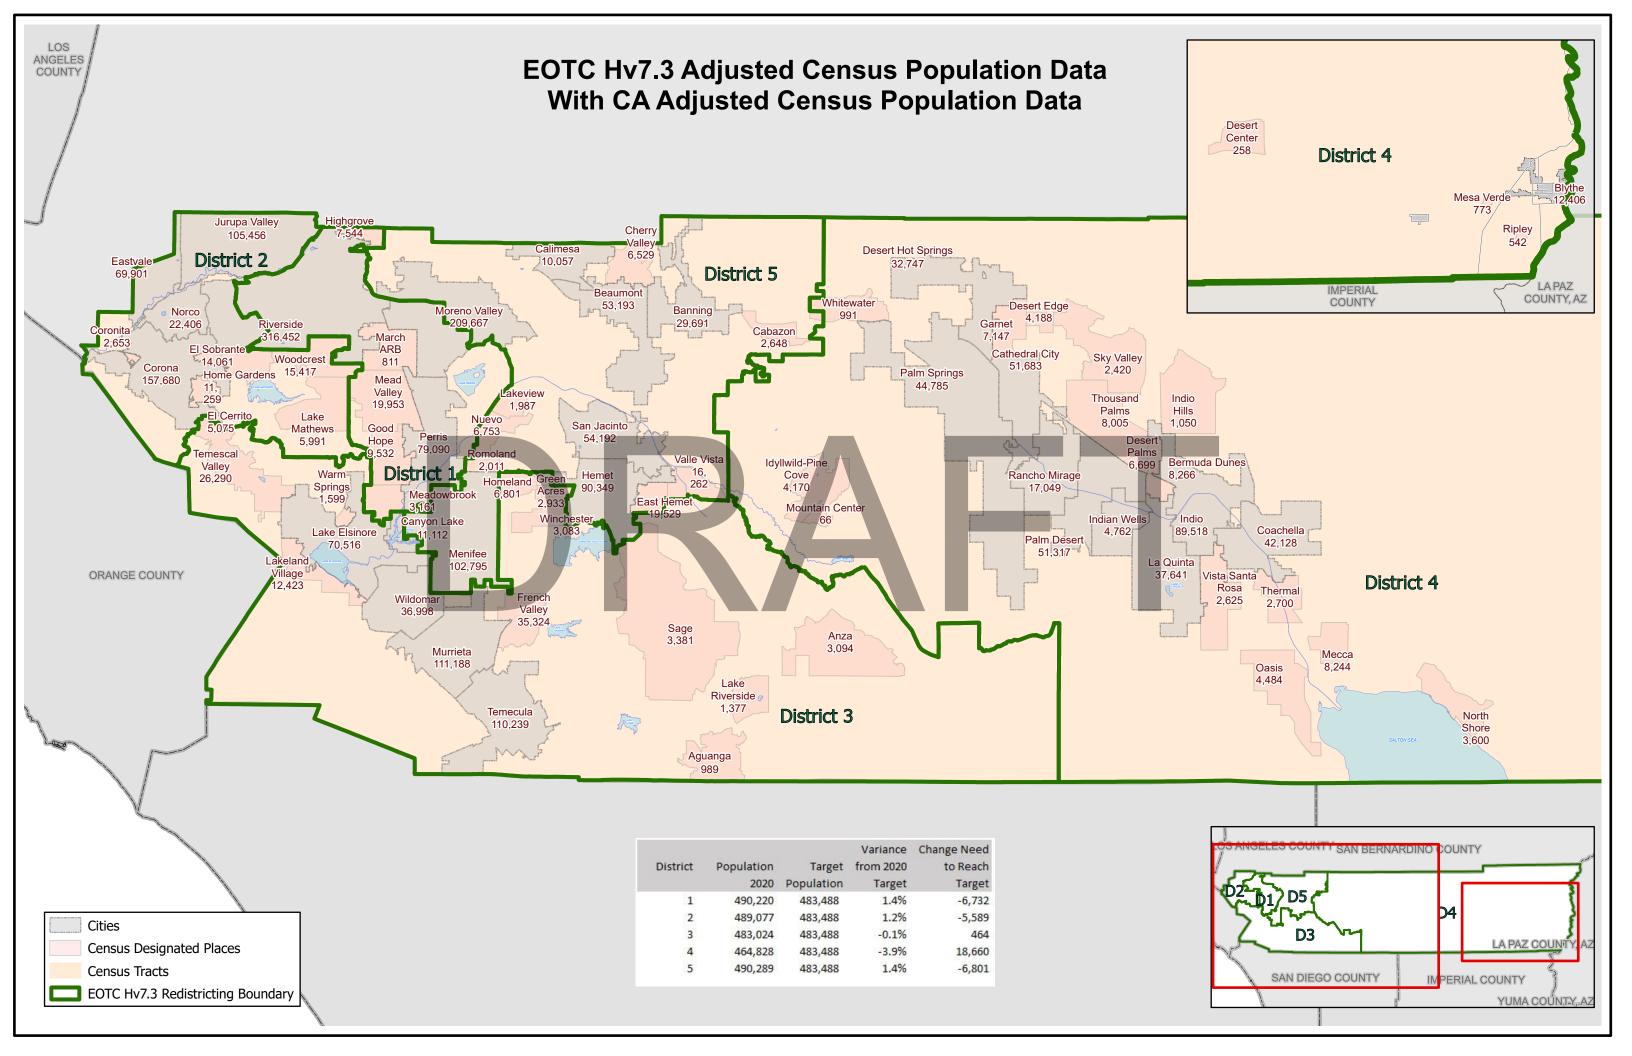

CA Adjusted 2020 Census Difference from 2021 Target Supervisorial District Population of 483,488

| District | Number | Percent |  |  |
|----------|--------|---------|--|--|
| 1        | -6,732 | -1.39%  |  |  |
| 2        | -5,589 | -1.16%  |  |  |
| 3        | 464    | 0.10%   |  |  |
| 4        | 18,660 | 3.86%   |  |  |
| 5        | -6,801 | -1.41%  |  |  |
|          |        |         |  |  |

| Percent Spread (Largent - Smallest) |
|-------------------------------------|
| 5.27%                               |

Source: California Statewide Database Public Law (P.L.) 94-171 and US Census Bureau Website, enacted by Congress in December 1975, requires the Census Bureau to provide states the opportunity to identify the small area geography for which they need datain order to conduct legislative redistricting.